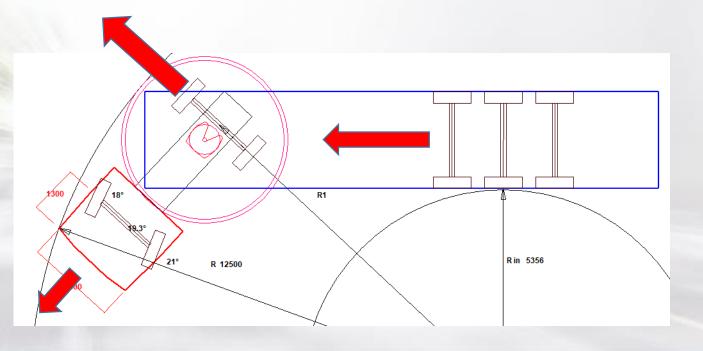

# **Truck and trailer configurations**

- 2-axled vs 3-axled tractor.
- Euro-Trailers