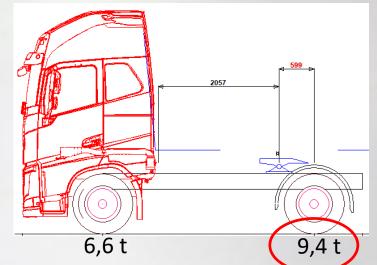

# **Truck and trailer configurations**

- 2-axled vs 3-axled tractor.
- Euro-Trailers