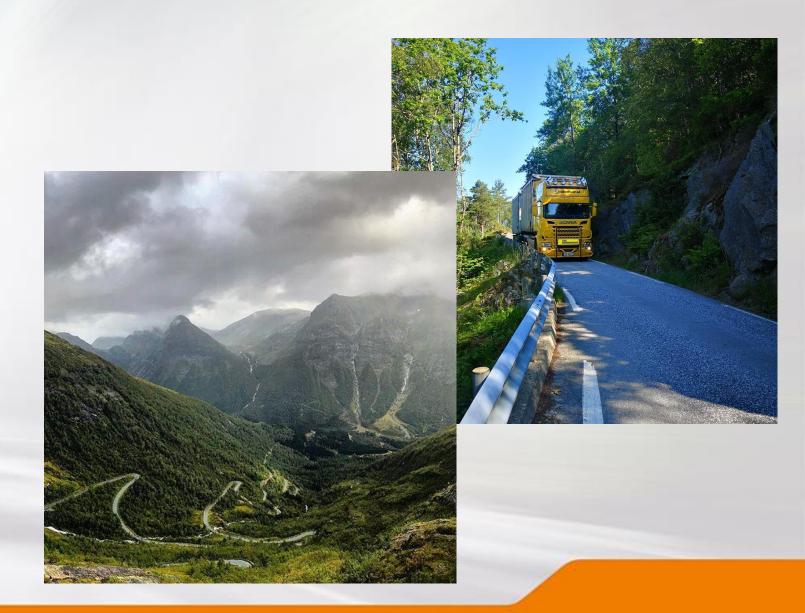

# **Challenges for drivers on winter roads in Norway**

- Climate
- Topography
- Road Maintenance
- Tyres
- Equipment
- Competence and experience
- Truck/trailer configurations

### Climate

- Temperature variations
- Fast weather change
- Freezing rain
- Intense rain/snowfall

#### ....on the same journey!

### Topograpy

- Different
- Challenging
- Local knowledge
- Network