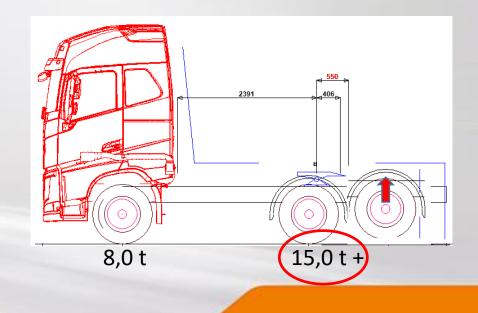

# **Truck and trailer configurations**

- 2-axled vs 3-axled tractor.
- Euro-Trailers