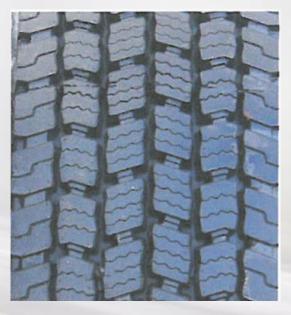

#### Tyres

- UNECE-regulations
- Ref. ongoing hearing
- 3PMSF on trucks
- M+S on trailers (...so far)
- M + S Winter?
- A lot of compromises

Referansedekk M + S

NLF

**3PMSF** 