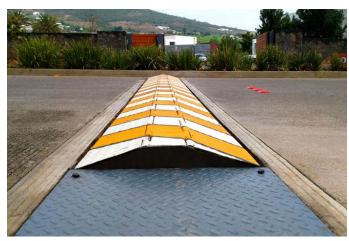

## **Dynamic speed bumps**

一大大

These are some passive dynamic speed bumps. They react differently based on wheight of vehicle or force applied when crossing it, or are activated by timer.