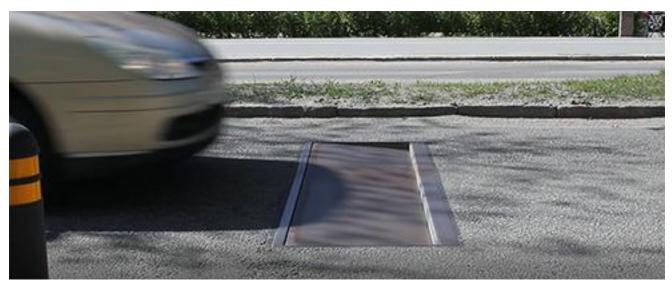

Hi!

( D)

There's very little text in this presentation so if you want to know more, please get in touch!



-Traffic systems for a liveable city-

Karin Wiklund 013-474 61 03 karin.wiklund@edeva.se

## **Dynamic speed bumps**

一大大

These are some passive dynamic speed bumps. They react differently based on wheight of vehicle or force applied when crossing it, or are activated by timer.











## **Active dynamic speed bumps**



DALK @

These are some active dynamic speed bumps. They react differently based on whether or not you are speeding.







# **Optimal traffic flow**





# **Static and/or passive solutions – collective** punishment



Trafiksystem för en levande stad

🕋 柱木 霝

## Active speed bumps - selective on speed





## Where to use Active Dynamic speed bumps

DALK &



Black spots Accidents

**Speeding issues** Perceived safety

**Bus routes** Comfort and travel time



**Livability issues** Air & noise pollution







**Speeding issues** Perceived safety

**Bus routes** Comfort and travel time



**Livability issues** Air & noise pollution

ALK &



0







#### Speeding issues Perceived safety

**Bus routes** Comfort and travel time



**Livability issues** Air & noise pollution

ALK &









#### Speeding issues Perceived safety

**Bus routes** Comfort and travel time



**Livability issues** Air & noise po