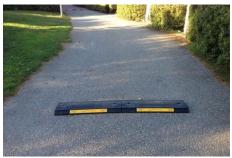

## **Dynamic speed bumps**

一大大

These are some passive dynamic speed bumps. They react differently based on wheight of vehicle or force applied when crossing it, or are activated by timer.