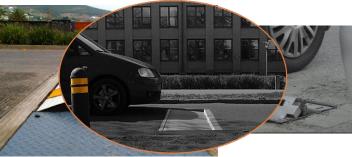

## **Dynamic speed bumps**

一大大

These are some passive dynamic speed bumps. They react differently based on wheight of vehicle or force applied when crossing it, or are activated by timer.

## **Active dynamic speed bumps**

DALK @

These are some active dynamic speed bumps. They react differently based on whether or not you are speeding.