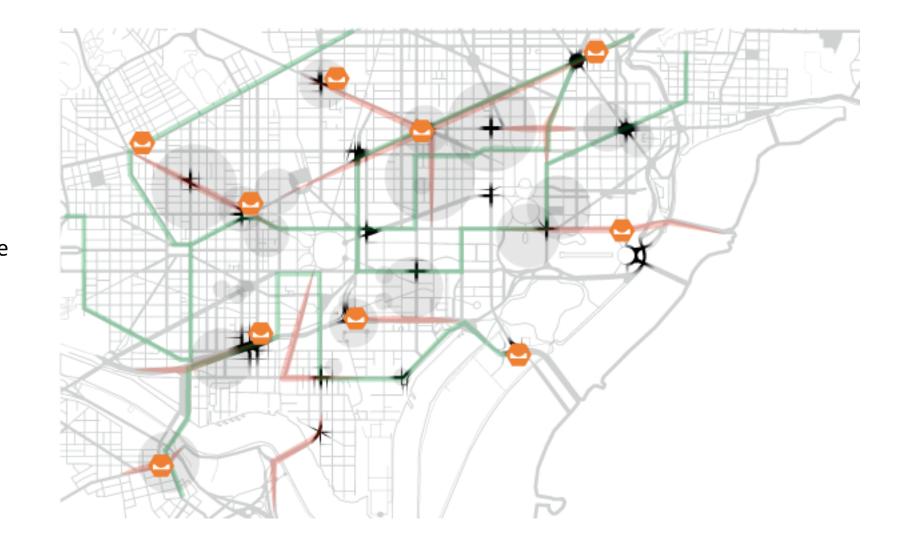

## Where to use Active Dynamic speed bumps

DALK &

Black spots Accidents

**Speeding issues** Perceived safety

**Bus routes** Comfort and travel time

**Livability issues** Air & noise pollution

**Speeding issues** Perceived safety

**Bus routes** Comfort and travel time

**Livability issues** Air & noise pollution

ALK &

0

#### Speeding issues Perceived safety

**Bus routes** Comfort and travel time

**Livability issues** Air & noise pollution

ALK &

#### Speeding issues Perceived safety

**Bus routes** Comfort and travel time

**Livability issues** Air & noise pollution

ALL &

#### Speeding issues Perceived safety

**Bus routes** Comfort and travel time

**Livability issues** Air & noise pollution