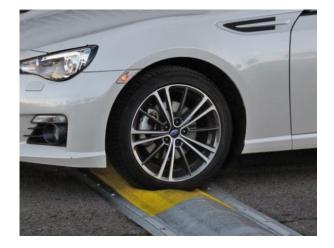

## **Dynamic speed bumps**

一大大

These are some passive dynamic speed bumps. They react differently based on wheight of vehicle or force applied when crossing it, or are activated by timer.