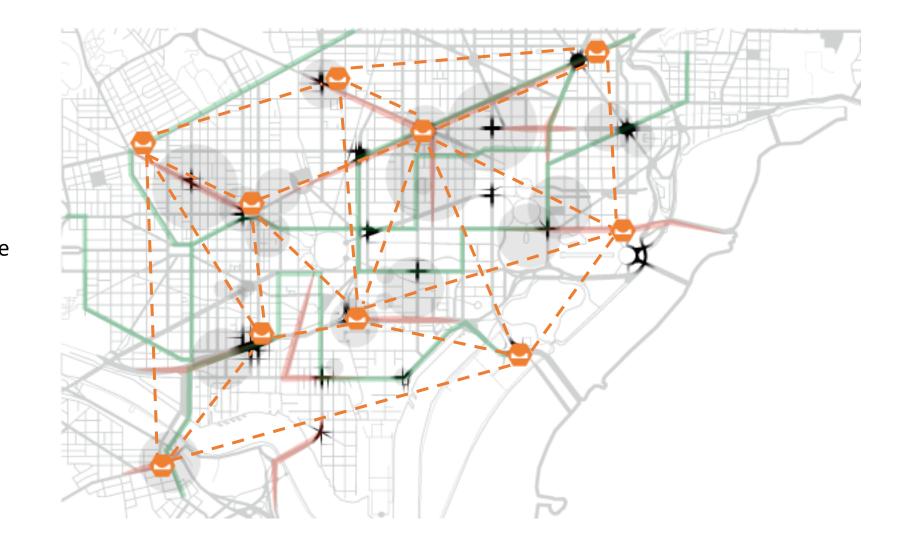

## Where to use Active Dynamic speed bumps

DALK &

Black spots Accidents

**Speeding issues** Perceived safety

**Bus routes** Comfort and travel time

**Livability issues** Air & noise pollution

**Speeding issues** Perceived safety

**Bus routes** Comfort and travel time

**Livability issues** Air & noise pollution

ALK &

0

#### Speeding issues Perceived safety

**Bus routes** Comfort and travel time

**Livability issues** Air & noise pollution

ALK &

#### Speeding issues Perceived safety

**Bus routes** Comfort and travel time

**Livability issues** Air & noise pollution

ALL &

#### Speeding issues Perceived safety

**Bus routes** Comfort and travel time

**Livability issues** Air & noise pollution