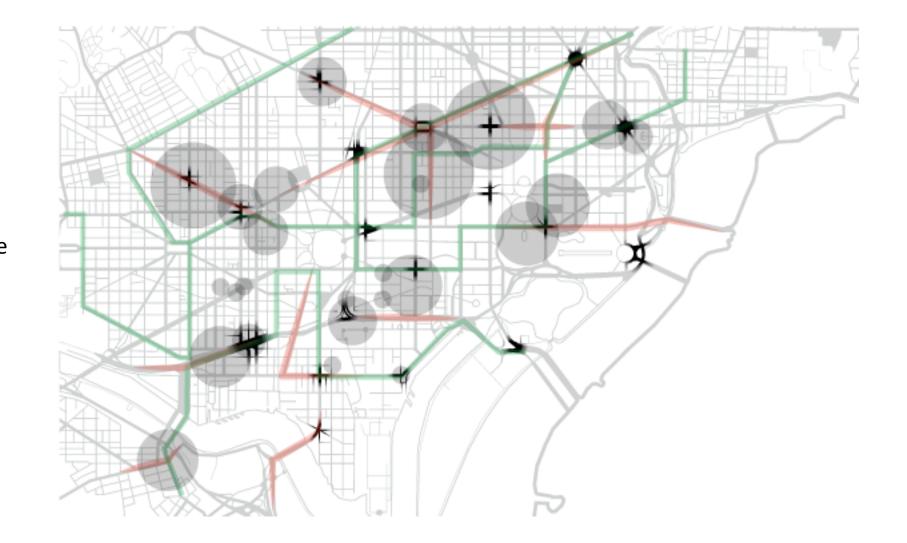

## Where to use Active Dynamic speed bumps

DALK &

Black spots Accidents

**Speeding issues** Perceived safety

**Bus routes** Comfort and travel time

**Livability issues** Air & noise pollution

**Speeding issues** Perceived safety

**Bus routes** Comfort and travel time

**Livability issues** Air & noise pollution

ALK &

0

#### Speeding issues Perceived safety

**Bus routes** Comfort and travel time

**Livability issues** Air & noise pollution

ALK &

#### Speeding issues Perceived safety

**Bus routes** Comfort and travel time

**Livability issues** Air & noise pollution

ALL &

#### Speeding issues Perceived safety

**Bus routes** Comfort and travel time

**Livability issues** Air & noise pollution