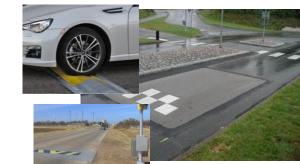

## **Dynamic speed bumps**

一大大

These are some passive dynamic speed bumps. They react differently based on wheight of vehicle or force applied when crossing it, or are activated by timer.

## **Active dynamic speed bumps**

DALK @

These are some active dynamic speed bumps. They react differently based on whether or not you are speeding.