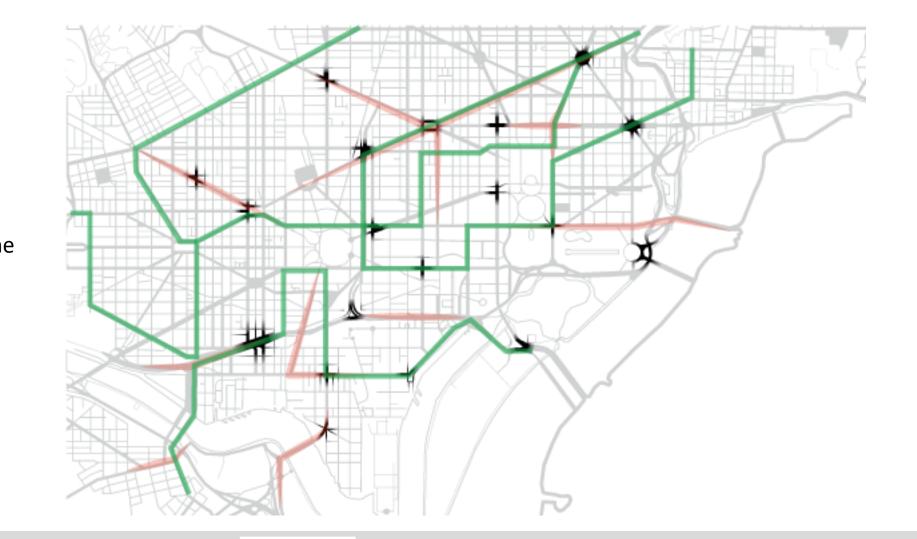

## Where to use Active Dynamic speed bumps

DALK &

Black spots Accidents

**Speeding issues** Perceived safety

**Bus routes** Comfort and travel time

**Livability issues** Air & noise pollution

**Speeding issues** Perceived safety

**Bus routes** Comfort and travel time

**Livability issues** Air & noise pollution

ALK &

0

#### Speeding issues Perceived safety

**Bus routes** Comfort and travel time

**Livability issues** Air & noise pollution

ALK &

#### Speeding issues Perceived safety

**Bus routes** Comfort and travel time

**Livability issues** Air & noise pollution

ALL &

#### Speeding issues Perceived safety

**Bus routes** Comfort and travel time

**Livability issues** Air & noise pollution