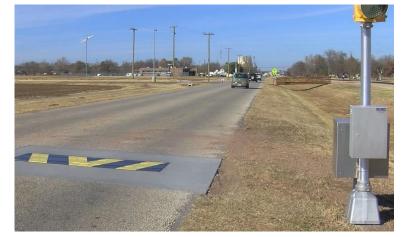

## **Active dynamic speed bumps**

DALK @

These are some active dynamic speed bumps. They react differently based on whether or not you are speeding.