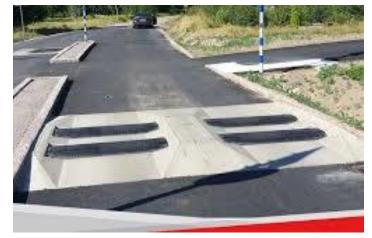

## **Active dynamic speed bumps**

DALK @

These are some active dynamic speed bumps. They react differently based on whether or not you are speeding.