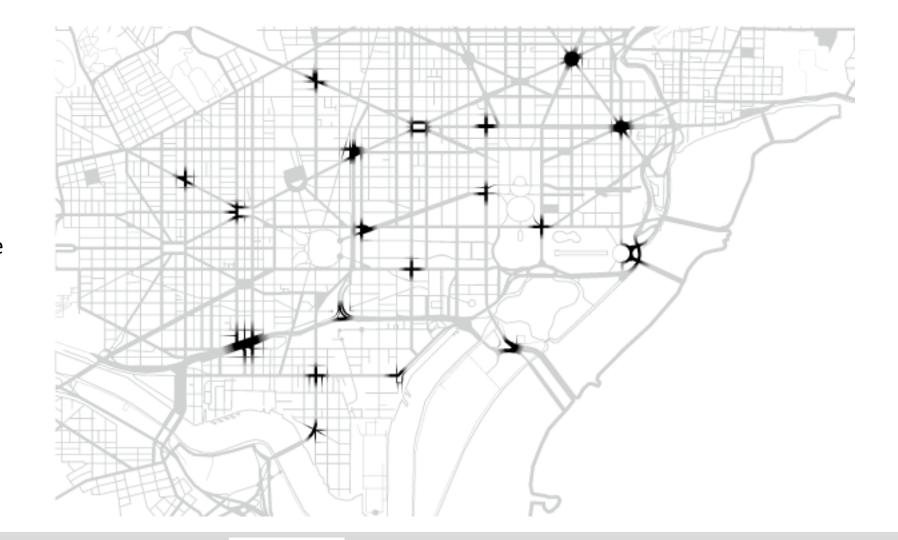

## Where to use Active Dynamic speed bumps

DALK &

Black spots Accidents

**Speeding issues** Perceived safety

**Bus routes** Comfort and travel time

**Livability issues** Air & noise pollution

**Speeding issues** Perceived safety

**Bus routes** Comfort and travel time

**Livability issues** Air & noise pollution

ALK &

0

#### Speeding issues Perceived safety

**Bus routes** Comfort and travel time

**Livability issues** Air & noise pollution

ALK &

#### Speeding issues Perceived safety

**Bus routes** Comfort and travel time

**Livability issues** Air & noise pollution

ALL &

#### Speeding issues Perceived safety

**Bus routes** Comfort and travel time

**Livability issues** Air & noise pollution