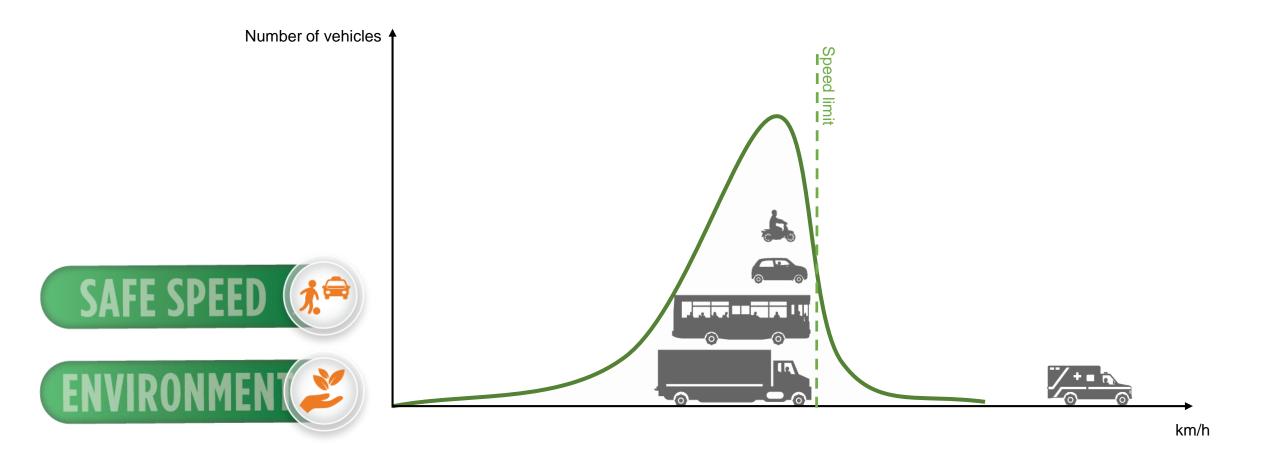

Hi!

( D)

There's very little text in this presentation so if you want to know more, please get in touch!



-Traffic systems for a liveable city-

Karin Wiklund 013-474 61 03 karin.wiklund@edeva.se

## **Dynamic speed bumps**

一大大

These are some passive dynamic speed bumps. They react differently based on wheight of vehicle or force applied when crossing it, or are activated by timer.











## **Active dynamic speed bumps**



DALK @

These are some active dynamic speed bumps. They react differently based on whether or not you are speeding.







# **Optimal traffic flow**





# **Static and/or passive solutions – collective** punishment



Trafiksystem för en levande stad

🕋 柱木 霝

## Active speed bumps - selective on speed





## Where to use Active Dynamic speed bumps

DALK &



Black spots Accidents

**Speeding issues** Perceived safety

**Bus routes** Comfort and travel time



**Livability issues** Air & noise pollution







**Speeding issues** Perceived safety

**Bus routes** Comfort and travel time



**Livability issues** Air & noise pollution

ALK &



0







#### Speeding issues Perceived safety

**Bus routes** Comfort and travel time



**Livability issues** Air & noise pollution

ALK &









#### Speeding issues Perceived safety

**Bus routes** Comfort and travel time



**Livability issues** Air & noise pollution

ALL &









#### Speeding issues Perceived safety

**Bus routes** Comfort and travel time



**Livability issues** Air & noise pollution







#### Speeding issues Perceived