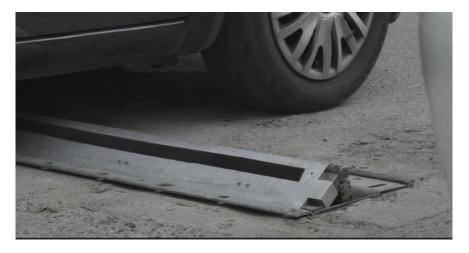

## **Active dynamic speed bumps**

DALK @

These are some active dynamic speed bumps. They react differently based on whether or not you are speeding.