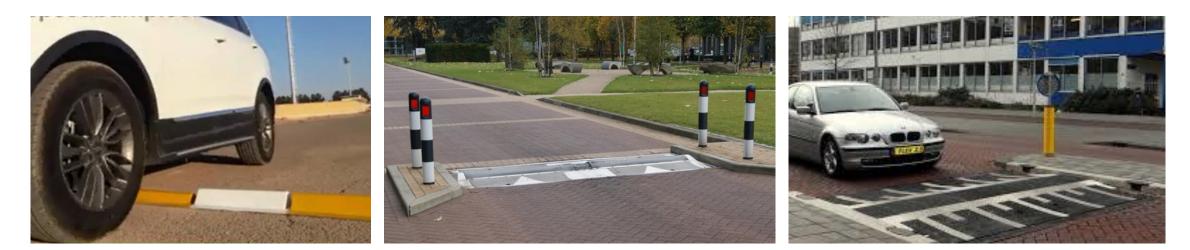

## **Dynamic speed bumps**

一大大

These are some passive dynamic speed bumps. They react differently based on wheight of vehicle or force applied when crossing it, or are activated by timer.

## **Active dynamic speed bumps**

DALK @

These are some active dynamic speed bumps. They react differently based on whether or not you are speeding.